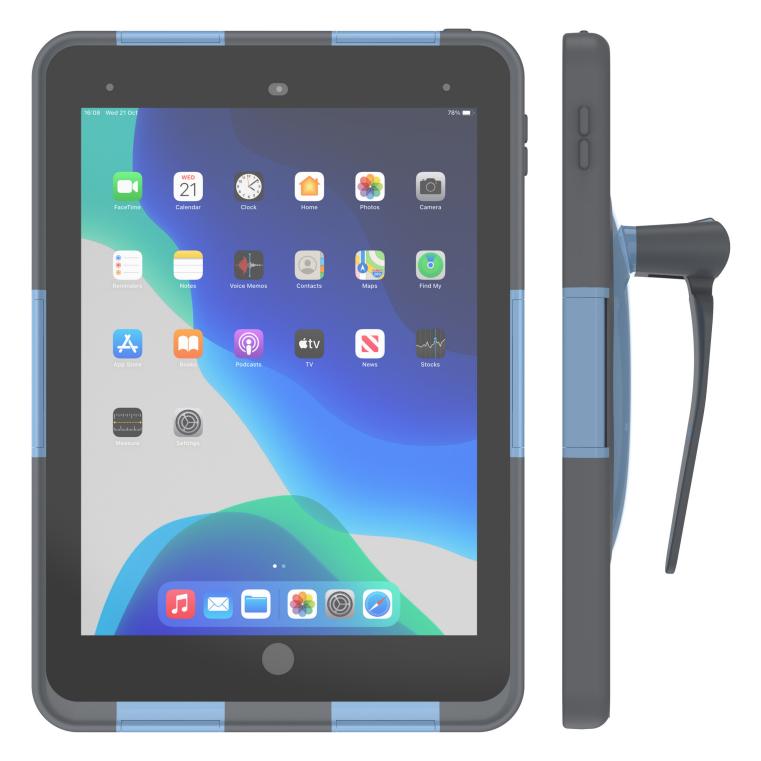

# iBioShield<sup>™</sup>10X Rotary

The Antimicrobial iPad® Case

## WATER CHEMICAL SHOCK RESISTANT

Compatible with iPad®10.2" (9th Gen)

#### **Rotary Handle**

Rear stand rotates seamlessly and angles accurately around 360°, grips any surface in portrait or landscape, and folds flat for typing. Can be clamped onto bed rails or hands.

#### Material

Medical-grade, FDA approved plastic protects the iPad from abrasion and aids in infection control. Built to withstand a military drop test.

#### Resistant

Withstands infection control chemicals, high concentration bleach, liquid sprays and cleaning wipes without damage to the iPad.

#### Screen

Tough, armoured glass screen is shatter-proof, resistant to daily scratches and accidental damage. Works with the Apple Pencil®.

## Sensitivity

Highly responsive screen sensitivity, even whilst wearing surgical gloves.

#### Camera Lens

Strong, clear glass lens gives unobscured vision from front and rear cameras, optimized for barcode scanning and patient imaging.

#### Charge and Sync

Charge via Apple Lightning Cable, for safe bank charging, compatible with mobile device management software.

Weight: 660g / 23.3oz Outer Dimensions: 285 x 200 x 19mm / 11.2 x 7.9 x 0.7in (with handle, depth is 67mm / 2.6in)