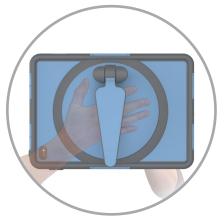

#### **Rotary Handle**

Rear stand rotates seamlessly and angles accurately around 360°, grips any surface in portrait or landscape, and folds flat for typing. Can be clamped onto bed rails or hands.

iPad<sup>®</sup>10.2" (9th Gen) is a registered trademark of Apple Inc.

Simple charging

360° rotation

Clamp onto bed rails