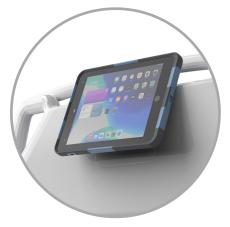

#### **Rotary Handle**

Rear stand rotates seamlessly and angles accurately around 360°, grips any surface in portrait or landscape, and folds flat for typing. Can be clamped onto bed rails or hands.

iPad<sup>®</sup>10.2" (9th Gen) is a registered trademark of Apple Inc.

Simple charging

360° rotation

Clamp onto bed rails