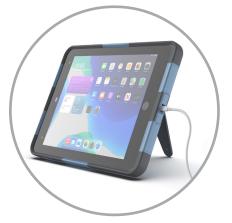

#### Charge and Sync

Charge via Apple Lightning Cable, for safe bank charging, compatible with mobile device management software.

Weight: 660g / 23.3oz Outer Dimensions: 285 x 200 x 19mm / 11.2 x 7.9 x 0.7in (with handle, depth is 67mm / 2.6in)

iPad<sup>®</sup>10.2" (9th Gen) is a registered trademark of Apple Inc.

Simple charging

360° rotation

Clamp onto bed rails